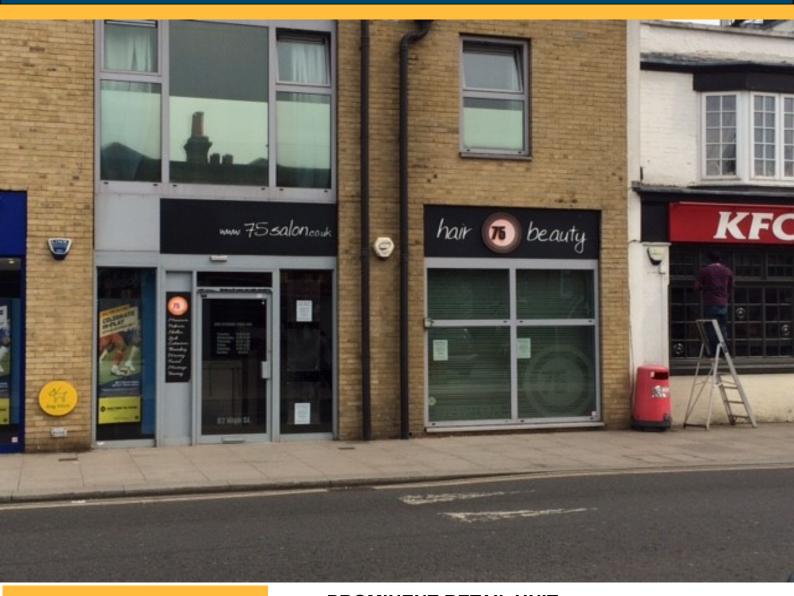

## 82 HIGH STREET, HAMPTON HILL, MIDDLESEX TW12 1NY

Sneller Commercial Bridge House 74 Broad Street Teddington TW11 8QT

www.snellers.com

020 8977 2204

- PROMINENT RETAIL UNIT
- EXCELLENT LOCATION ON BUSY LOCAL HIGH STREET
- NEW LEASE AVAILABLE

#### LOCATION

The property is located in a prominent position in Hampton Hill High Street in the London Borough of Richmond upon Thames. Sainsbury's Local, Costa Coffee, KFC, Corals and the public Library are within the parade and the entrance to Bushy Park and the public car park, with 2 hours free parking, is almost adjacent.

#### DESCRIPTION

The property comprises a ground floor retail unit most recently trading as a hairdressers, and partitioned to provide a retail area, 2 treatment rooms, kitchen, shower room and disabled WC.